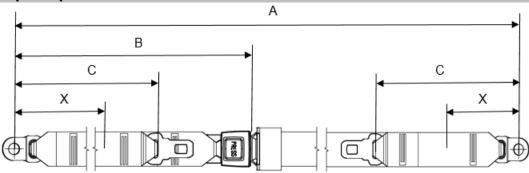

### **Dimension hip strap**

| Item no.                   | Description                 | Length A      | Length B | Length C |
|----------------------------|-----------------------------|---------------|----------|----------|
| E8000900007<br>A9000900001 | Hip strap 1350 mm with lock | 660 - 1410 mm | 360 mm   | 230 mm   |
| E8000900009<br>A9000900007 | Hip strap 1670 mm with lock | 910 - 1730 mm | 480 mm   | 360 mm   |