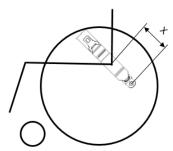

| Variant | Models affected                                                            | Dimension X   |
|---------|----------------------------------------------------------------------------|---------------|
| 1       | SPEEDY A1 / A2, TRAVELER, BUDDY classic / 4all                             | Approx. 30 mm |
| 2       | TRAVELER 4all Ergo, SPEEDY 4all / 4all Ergo, SPEEDY 4teen                  | Approx. 50 mm |
| 3       | SPEEDY 4you / 4you Ergo and TRAVELER 4you Ergo in the higher frame version | Approx. 90 mm |